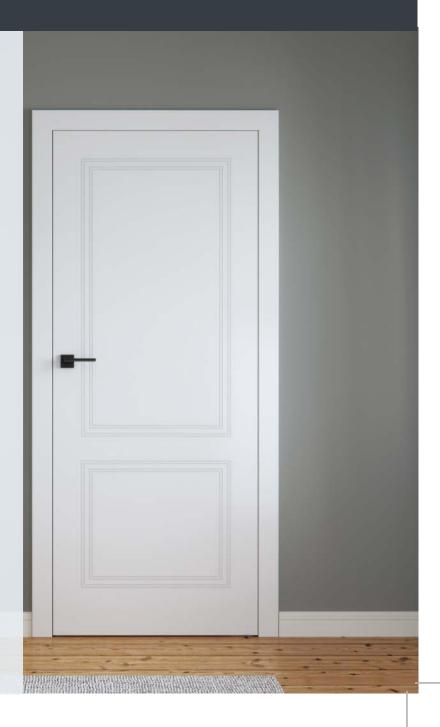

#### Kolekcia CPL

Dvere z kolekcie CPL sú stelesnením čistoty, jednoduchosti a odolnosti, no zároveň v sebe skrývajú aj kus umenia. Predstavte si hladký povrch bez zbytočných ozdôb, ktorý odráža svetlo a dodáva vášmu interiéru sviežosť a vzdušnosť. Vyberte si zo našej škály farieb a premeňte svoje dvere na umelecké dielo, ktoré dokonale ladí s vašim štýlom.

Kolekcia CPL nie je len o vzhľade, ale aj o funkčnosti. Laminátový povrch je odolný voči poškriabaniu, oderu a vyblednutiu, takže sa nemusíte bát každodenného používania.

K dispozícií vo falcovom prevedení zárubne.