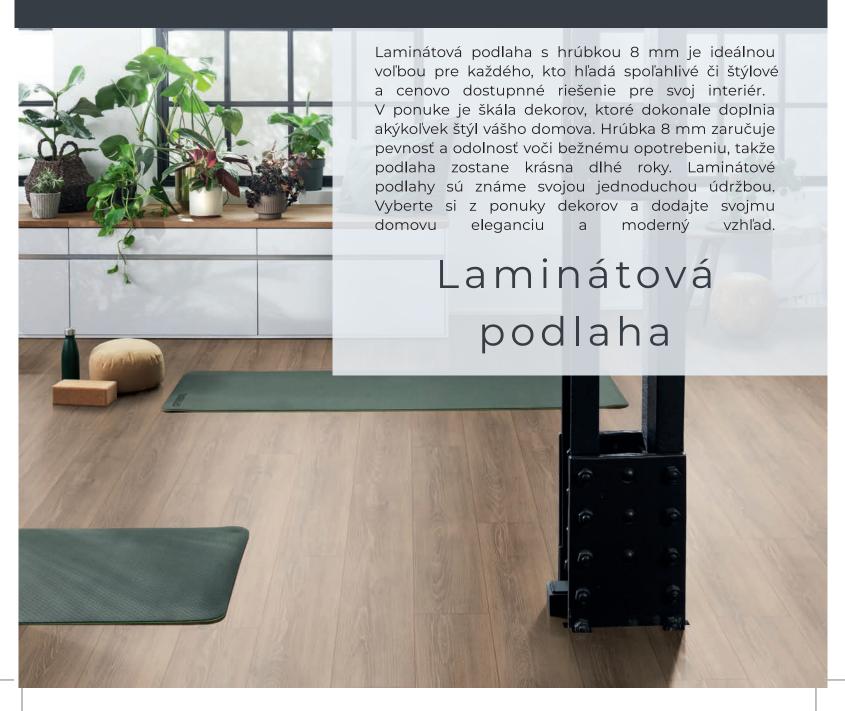

#### Kolekcia CPL

Dvere z kolekcie CPL sú stelesnením čistoty, jednoduchosti a odolnosti, no zároveň v sebe skrývajú aj kus umenia. Predstavte si hladký povrch bez zbytočných ozdôb, ktorý odráža svetlo a dodáva vášmu interiéru sviežosť a vzdušnosť. Vyberte si zo našej škály farieb a premeňte svoje dvere na umelecké dielo, ktoré dokonale ladí s vašim štýlom.

Kolekcia CPL nie je len o vzhľade, ale aj o funkčnosti. Laminátový povrch je odolný voči poškriabaniu, oderu a vyblednutiu, takže sa nemusíte bát každodenného používania.

K dispozícií vo falcovom prevedení zárubne.