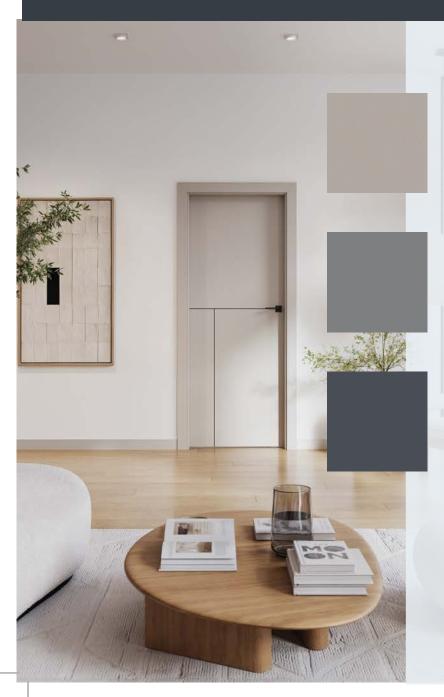

#### Línia nadštandarď

\*za príplatok

Kašmírová matná: Táto jemná, neutrálna farba je ideálna pre vytvorenie pokojného a útulného prostredia. Kašmírová matná farba sa ľahko kombinuje s rôznymi farebnými schémami a štýlmi, čím zabezpečuje univerzálnosť a flexibilitu v dizajne vášho jedinečného interiéru.

Platinová matná: Platinová farba prináša do interiéru nádych luxusu a sofistikovanosti. Je to elegantná, neutrálna farba, ktorá sa hodí do moderných aj klasických interiérov. Matný povrch dodáva dverám jemný vzhľad bez odleskov.

Grafitová matná: Táto tmavšia farba je ideálna pre moderné a industriálne interiéry. Grafitová matná je výrazná, no zároveň neutrálna, co umožňuje jej kombinovanie s rôznymi farebnými akcentmi a materiálmi.

Kolekcia Unicolor Modern