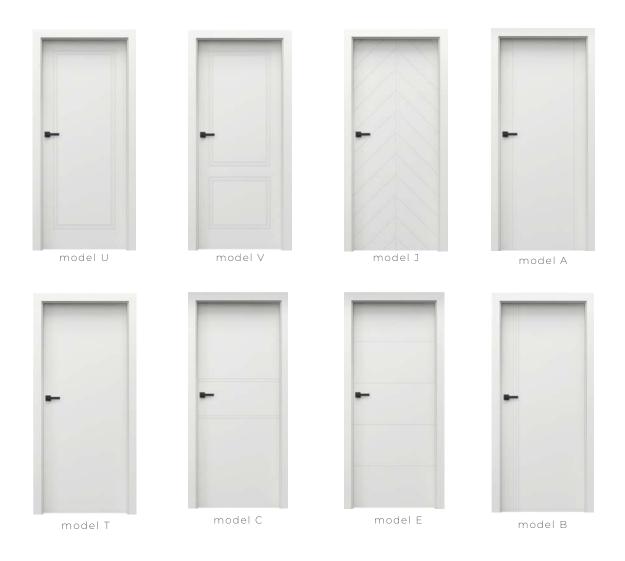

Vector prináša do vašich interiérových dverí moderný trend frézovania, ktoré vytvára jemné, tenké línie a dodáva dverám jedinečný a štýlový vzhľad. Tieto elegantné vzory sú ideálnym riešením pre tých, ktorí hľadajú nieco viac než len obyčajné dvere. Frézované dvere z kolekcie Vector sú dostupné v rôznych modeloch, vrátane obľúbeného vzoru rybí vzor, ktorý dodáva priestoru dynamiku zaujímavosť. Tenké frézované línie sú precízne vytvorené a vytvárajú sofistikovaný dizajn, ktorý sa hodí do každého moderného interiéru. Biele lakované dvere z tejto kolekcie sú pokryté kvalitným lakom, ktorý zaistuje hladký a elegantný povrch. Tento povrch je nielen príjemný na dotyk, ale tiež ľahko udržiavateľný, praktickou čím stáva voľbou. sa Dvere sú dostupné aj v bezfalcovom prevedení.



## Modely dverí



#### Línia nadštandarď

\*za príplatok



Kašmírová matná: Táto jemná, neutrálna farba je ideálna pre vytvorenie pokojného a útulného prostredia. Kašmírová matná farba sa ľahko kombinuje s rôznymi farebnými schémami a štýlmi, čím zabezpečuje univerzálnosť a flexibilitu v dizajne vášho jedinečného interiéru.

Platinová matná: Platinová farba prináša do interiéru nádych luxusu a sofistikovanosti. Je to elegantná, neutrálna farba, ktorá sa hodí do moderných aj klasických interiérov. Matný povrch dodáva dverám jemný vzhľad bez odleskov.

Grafitová matná: Táto tmavšia farba je ideálna pre moderné a industriálne interiéry. Grafitová matná je výrazná, no zároveň neutrálna, co umožňuje jej kombinovanie s rôznymi farebnými akcentmi a materiálmi.

Kolekcia Unicolor Modern

## Modely dverí



V rok