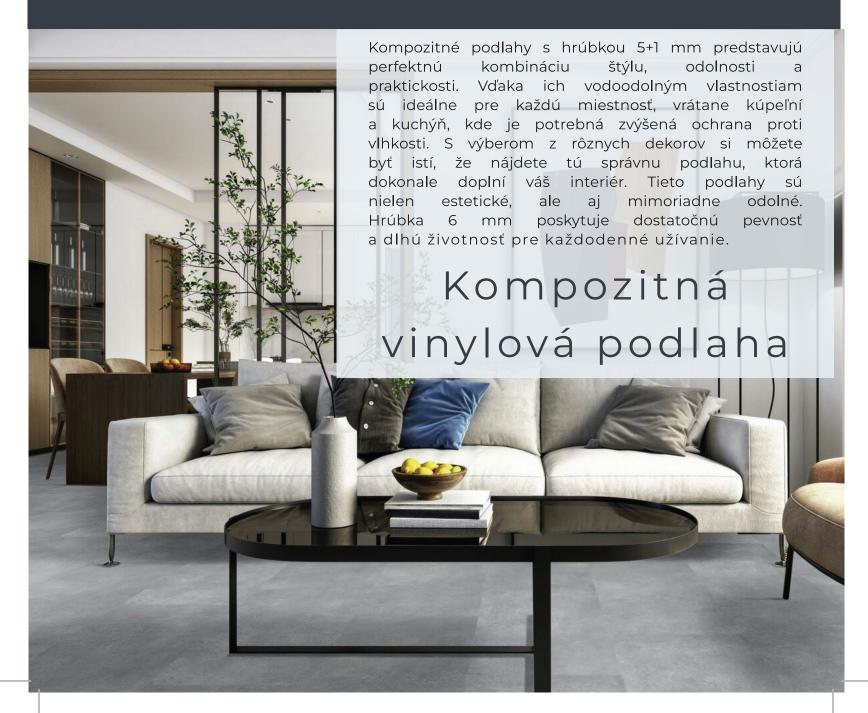

tupná v čiernej, bielej, grafitovej, chrómovej a niklovej farbe







#### LÍNIA EXCLUSSIVE

Kľúčka s integrovaným zamykaním \*dostupná ako čierna alebo nerez



Okrem navrhnutých línii je možné vybrať si z celej ponuky nášho štúdia. Doplatok za individuálny výber bude riešený na showroome.

### Cena pre línie dverí

LÍNIA ŠTANDARD

v cene štandardu

LÍNIA NADŠTANDARD

príplatok

vo falcovom prevedení s magnetickým zámkom

vo falcovom prevedení

k cene štandardu

LÍNIA EXCLUSSIVE k cene štandardu

príplatok

v bezfalcovom a reverznom prevedení s magnetickým zámkom

\* všetky ceny zahrňujú kompletnú dodávku s montážou a klúčkou, v cene krídla zahrnutý príplatok za dutinkovú drevotrieskovú výplň a 3x pánt

#### Línia štandard

\*v cene štandardu



#### Línia nadštandard

\*za príplatok :



#### Línia exclussive

\*za príplatok :



#### Navštívte naše štúdio

PLATINOVÁ 2, KOŠICE -BARCA

#### VÁŠ PROJEKT MANAŽÉR

ING. JAKUB ŠIMKO +421 905 308 876 jakub.simko@portacentrum.eu

www.portacentrum.sk