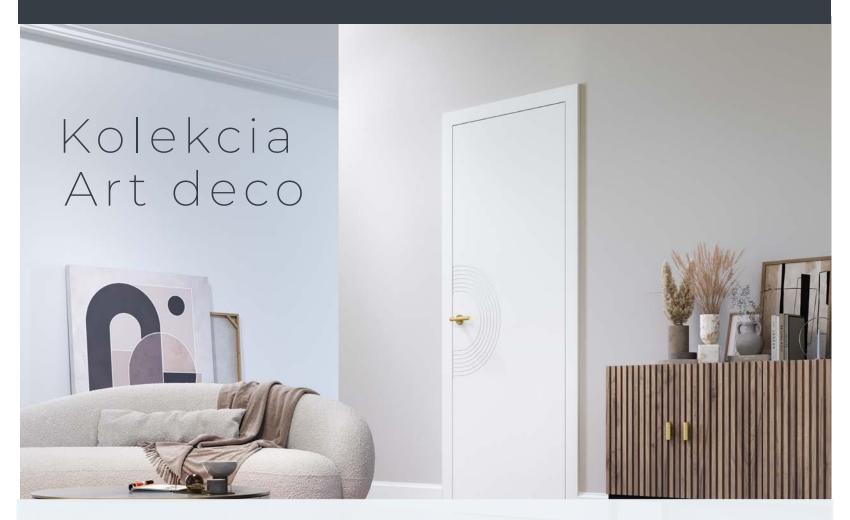

### Línia nadštandard

\*za príplatok

Kolekcia Art Deco prináša do interiérových dverí nadčasový štýl, ktorý sa vyznačuje luxusom a eleganciou. Táto kolekcia je inšpirovaná ikonickým vzhľadom. Interiérové dvere z kolekcie Art Deco sú zdobené precíznym frézovaním oblúkov a hrán, ktoré dodáva dverám jedinečný a esteticky príťažlivý vzhľad.

Tieto elegantné línie a tvary sú charakteristické pre štýl Art Deco a vytvárajú dokonalý hladký povrch. Tento vysoko kvalitný lak nielen zdôrazňuje estetickú hodnotu dverí, ale tak isto poskytuje odolnosť a jednoduchú údržbu, čím sa stáva ideálnou voľbou pre každodenné použitie. Dvere sú dostupné aj v bezfalcovom prevedení.