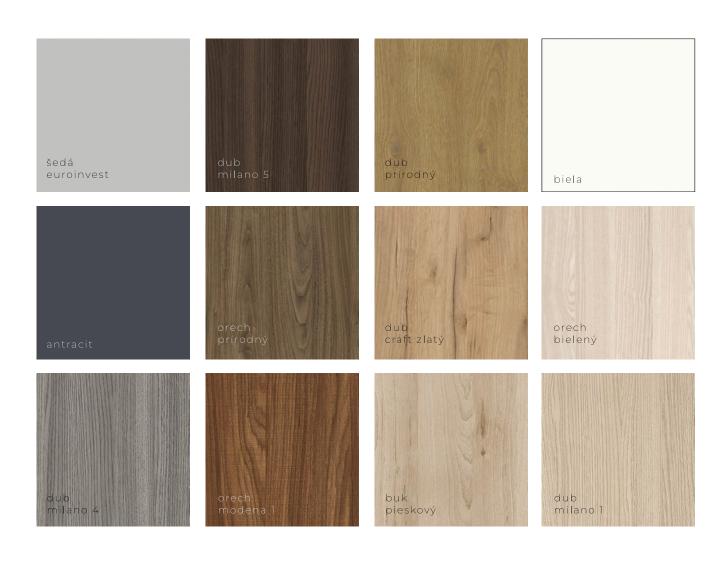

# PROJEKT

PORTACENTRUM ŠTÚDIO INTERIÉROVÉHO DIZAJNU



#### Línia štandard

\*v cene štandardu



#### Kolekcia CPL

Dvere z kolekcie CPL sú stelesnením čistoty, jednoduchosti a odolnosti, no zároveň v sebe skrývajú aj kus umenia. Predstavte si hladký povrch bez zbytočných ozdôb, ktorý odráža svetlo a dodáva vášmu interiéru sviežosť a vzdušnosť. Vyberte si zo našej škály farieb a premeňte svoje dvere na umelecké dielo, ktoré dokonale ladí s vašim štýlom.

Kolekcia CPL nie je len o vzhľade, ale aj o funkčnosti. Laminátový povrch je odolný voči poškriabaniu, oderu a vyblednutiu, takže sa nemusíte bát každodenného používania.

K dispozícií vo falcovom prevedení zárubne.

### Odtiene dverí



### Línia nadštandard

\*za príplatok



Kolekcia Art Deco prináša do interiérových dverí nadčasový štýl, ktorý sa vyznačuje luxusom a eleganciou. Táto kolekcia je inšpirovaná ikonickým vzhľadom. Interiérové dvere z kolekcie Art Deco sú zdobené precíznym frézovaním oblúkov a hrán, ktoré dodáva dverám jedinečný a esteticky príťažlivý vzhľad.

Tieto elegantné línie a tvary sú charakteristické pre štýl Art Deco a vytvárajú dokonalý hladký povrch. Tento vysoko kvalitný lak nielen zdôrazňuje estetickú hodnotu dverí, ale tak isto poskytuje odolnosť a jednoduchú údržbu, čím sa stáva ideálnou voľbou pre každodenné použitie. Dvere sú dostupné aj v bezfalcovom prevedení.

## Modely dverí



## Línia nadštandard

### Kolekcia Vector

Kolekcia Vector prináša do vašich interiérových dverí moderný tre