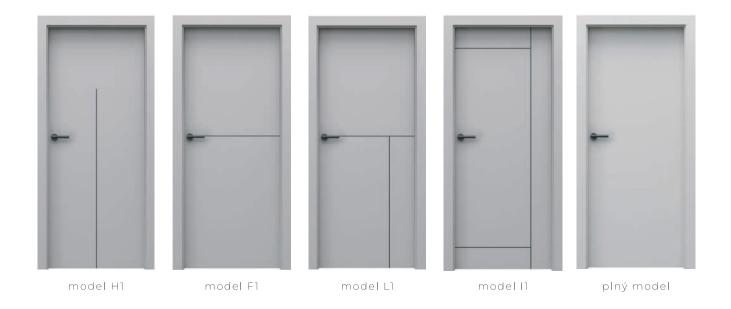

dverí



#### Línia nadštandarď

\*za príplatok



Kašmírová matná: Táto jemná, neutrálna farba je ideálna pre vytvorenie pokojného a útulného prostredia. Kašmírová matná farba sa ľahko kombinuje s rôznymi farebnými schémami a štýlmi, čím zabezpečuje univerzálnosť a flexibilitu v dizajne vášho jedinečného interiéru.

Platinová matná: Platinová farba prináša do interiéru nádych luxusu a sofistikovanosti. Je to elegantná, neutrálna farba, ktorá sa hodí do moderných aj klasických interiérov. Matný povrch dodáva dverám jemný vzhľad bez odleskov.

Grafitová matná: Táto tmavšia farba je ideálna pre moderné a industriálne interiéry. Grafitová matná je výrazná, no zároveň neutrálna, co umožňuje jej kombinovanie s rôznymi farebnými akcentmi a materiálmi.

Kolekcia Unicolor Modern

## Modely dverí



V roku 2024 dominujú v interiérovom dizajne univerzálne farby, ktoré prinášajú do priestorov eleganciu, jemnosť a moderný vzhľad. Dvere sú dostupné aj v bezfalcovom prevedení.

## Línia exclussive

Kolekcia HIDE predstavuje moderné riešenie interiérových dverí, ktoré sú navrhnuté s dôrazom na jednoduchosť a prispôsobenie sa akémukoľvek domovu. Tieto skryté dvere bez obložky sa vyznačujú minimalistickým dizajnom, ktorý umožňuje ich nenápadné začlenenie do steny, čím sa stávajú takmer neviditeľnými.

Dvere z kolekcie HIDE majú základný náter, ktorý je pripravený na maľovanie alebo tapetovanie. To znamená, že si ich môžete prispôsobiť presne podľa svojich predstáv a dokonale zladiť.

Jedným z kľúčových prvkov týchto dverí je hliníková skrytá zárubňa. Tá zabezpečuje nielen pevnosť a stabilit