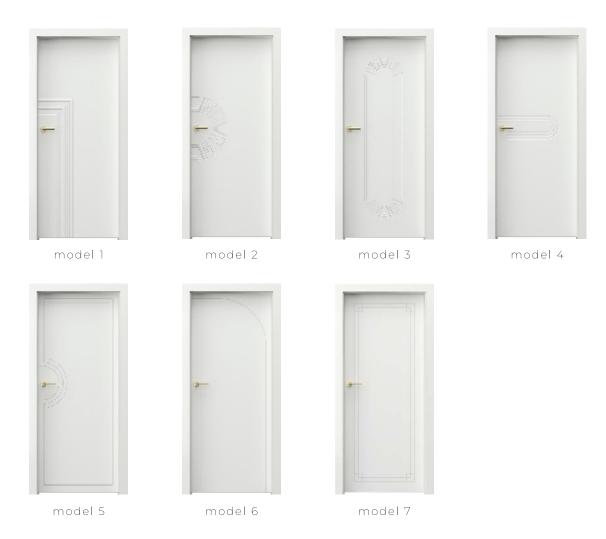

kže sa nemusíte bát každodenného používania.

K dispozícií vo falcovom prevedení zárubne.

### Odtiene dverí



### Línia nadštandard

\*za príplatok



Kolekcia Art Deco prináša do interiérových dverí nadčasový štýl, ktorý sa vyznačuje luxusom a eleganciou. Táto kolekcia je inšpirovaná ikonickým vzhľadom. Interiérové dvere z kolekcie Art Deco sú zdobené precíznym frézovaním oblúkov a hrán, ktoré dodáva dverám jedinečný a esteticky príťažlivý vzhľad.

Tieto elegantné línie a tvary sú charakteristické pre štýl Art Deco a vytvárajú dokonalý hladký povrch. Tento vysoko kvalitný lak nielen zdôrazňuje estetickú hodnotu dverí, ale tak isto poskytuje odolnosť a jednoduchú údržbu, čím sa stáva ideálnou voľbou pre každodenné použitie. Dvere sú dostupné aj v bezfalcovom prevedení.

## Modely dverí



## Línia nadštandard

### Kolekcia Vector

Kolekcia Vector prináša do vašich interiérových dverí moderný trend frézovania, ktoré vytvára jemné, tenké línie a dodáva dverám jedinečný a štýlový vzhľad. Tieto elegantné vzory sú ideálnym riešením pre tých, ktorí hľadajú nieco viac než len obyčajné dvere. Frézované dvere z kolekcie Vector sú dostupné v rôznych modeloch, vrátane obľúbeného vzoru rybí vzor, ktorý dodáva priestoru dynamiku zaujímavosť. Tenké frézované línie sú precízne vytvorené a vytvárajú sofistikovaný dizajn, ktorý sa hodí do každého moderného interiéru. Biele lakované dvere z tejto kolekcie sú pokryté kvalitným lakom, ktorý zaistuje hladký a elegantný povrch. Tento povrch je nielen príjemný na dotyk, ale tiež ľahko udržiavateľný, praktickou čím stáva voľbou. sa Dvere sú dost